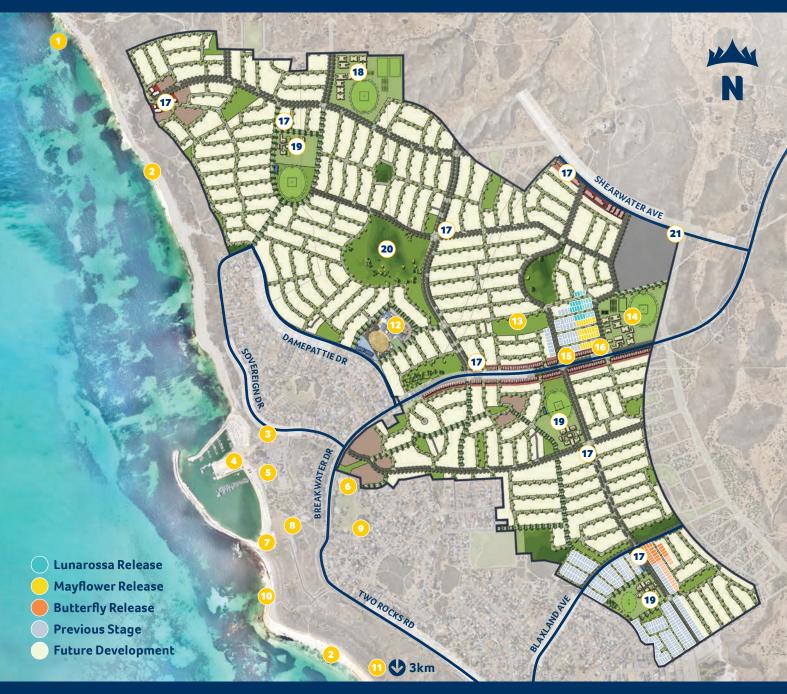

## Masterplan

## Current

- 1 Derrs surf break
- 2 Safe swimming beaches
- 3 Bus service
- 4 Marina & Yacht Club
- 5 Shopping Complex
- Community Centre & Library
- 7 Boat ramp
- 8 Yacht Club

- 🧿 Skate park & oval
- 🔟 Dog beach
- 11) The Spot & more beaches
- 12) Two Rocks Primary School
- 13 Constellation Park
- 👍 Atlantis Beach Baptist College
- 15 Medical Centre
- 16 Childcare Centre

## Visit our land info centre 5 Constellation Entrance, Two Rocks 9561 1700 atlantisbeach.com.au

\*This plan is for illustrative purposes only. The Vendor reserves the right to amend this plan at any time in its absolute discretion. Please check with the Selling Agent for up-to-date information.

## Future

- 17 Local shops
- 18 High School
- 19 Primary School
- 20 Dune Conservation Park
- 21 Two Rocks District Centre