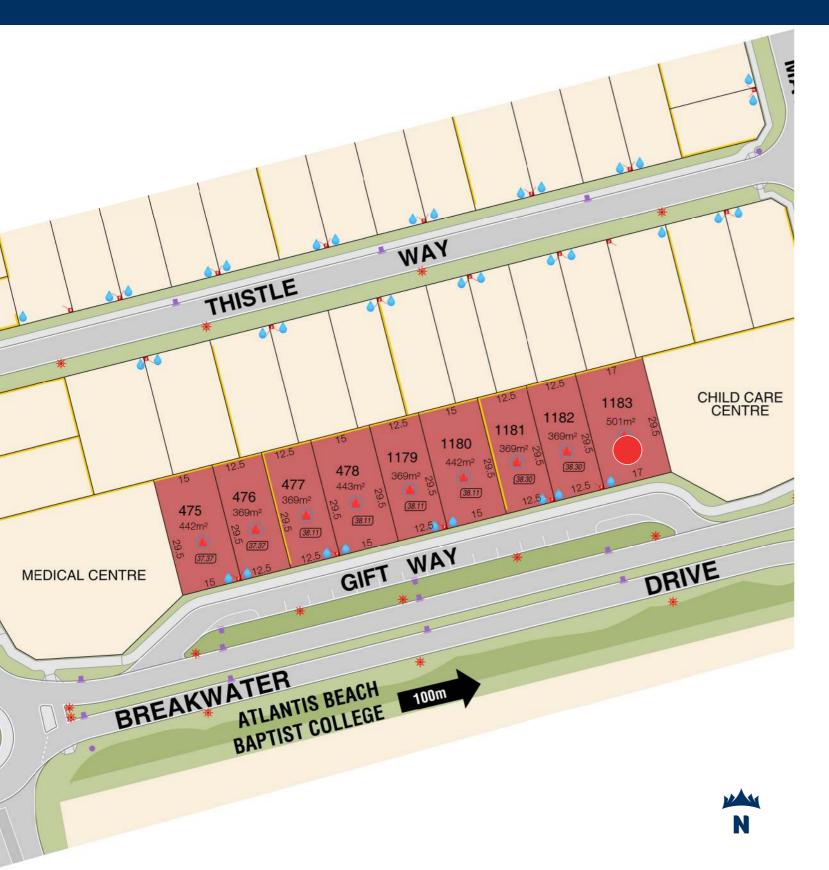

| Mixed Use Lots* |          |           |              |           |        |      |  |
|-----------------|----------|-----------|--------------|-----------|--------|------|--|
| Lot number      | Address  | Area [m²] | Frontage [m] | Price     | Zoning | BAL  |  |
| 476             | Gift Way | 369       | 12.5         | \$147,000 | R40    | 12.5 |  |
| 477             | Gift Way | 369       | 12.5         | \$147,000 | R40    | 12.5 |  |
| 475             | Gift Way | 442       | 15           | \$169,000 | R40    | 12.5 |  |
| 478             | Gift Way | 443       | 15           | \$169,000 | R40    | 12.5 |  |
| 1179            | Gift Way | 369       | 12.5         | \$147,000 | R40    | 12.5 |  |
| 1180            | Gift Way | 442       | 15           | \$169,000 | R40    | 12.5 |  |
| 1181            | Gift Way | 369       | 12.5         | \$147,000 | R40    | 12.5 |  |
| 1182            | Gift Way | 369       | 12.5         | \$147,000 | R40    | 12.5 |  |
| 1183            | Gift Way | 1183      | 17           | SOLD      | R40    | 12.5 |  |

## Gift Way Release

### Legend

Gift Way Release

Mixed Use Refer to LDP for detailed information

Garage Locations Retaining Walls Footpaths Lot Levels Road Level

Existing

Water Services **Drainage Services** Power Dome & Street Lights

#### **Location Plan**

On Hold

The service and engineering information shown is from design drawings and should not be construed as being the "As-Constructed" details. It is acknowledged that the dimensions and areas, as well as location of services and the existence and width of easements are subject to change in accordance with the requirements of any relevant Authority. The particulars of this plan are supplied for formation only presenting the facts at the time of printing and may change. The particulars shall not be taken as a representation in any respect on the Vendor or its Agent. Authorities should be consulted in relation to any limitations or requirements as building restrictions may apply.