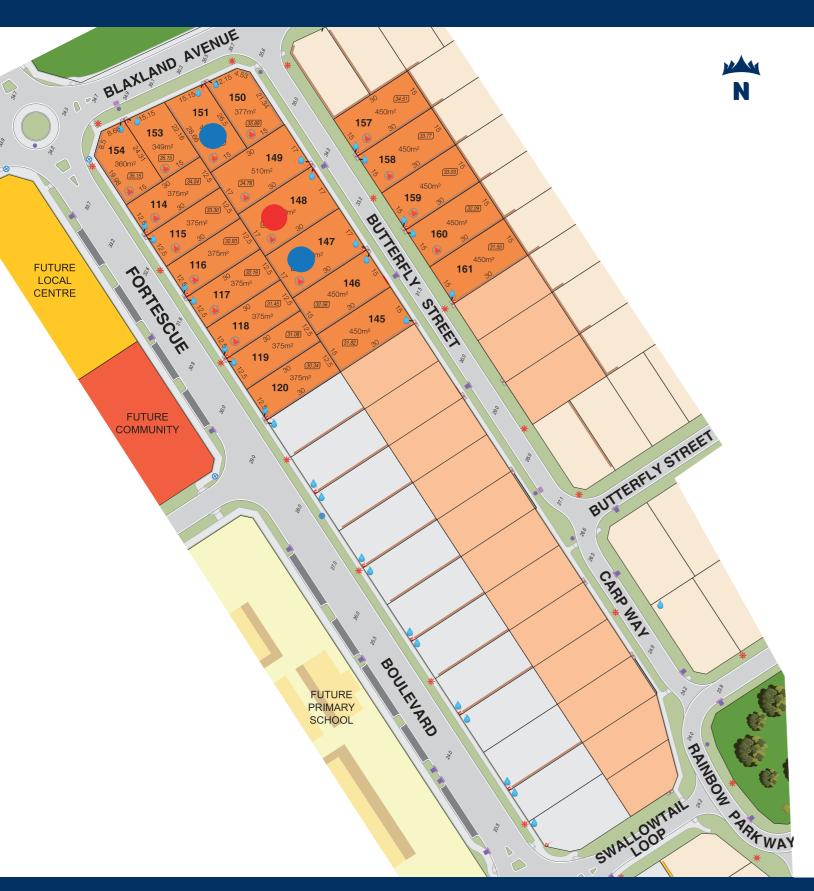

# Butterfly Release

### Legend

**Butterfly Stage 1** 

Future Release

**Future Residential** 

**Existing Residential** 

**RETAINING WALLS FOOTPATHS** LOT LEVEL **ROAD LEVEL** BAL 12.5

#### **Location Plan**

The service and engineering information shown is from design drawings and should not be construed as being the "As-Constructed" details. It is acknowledged that the dimensions and areas, as well as location of services and the existence and width of easements are subject to change in accordance with the requirements of any relevant Authority. The particulars of this plan are supplied for formation only presenting the facts at the time of printing and may change. The particulars shall not be taken as a representation in any respect on the Vendor or its Agent. Authorities should be consulted in relation to any limitations or requirements as building restrictions may apply

#### **NEW RELEASE**

| THE VELOCITIES OF THE PROPERTY |                         |                        |              |                  |       |        |
|--------------------------------------------------------------------------------------------------------------------------------------------------------------------------------------------------------------------------------------------------------------------------------------------------------------------------------------------------------------------------------------------------------------------------------------------------------------------------------------------------------------------------------------------------------------------------------------------------------------------------------------------------------------------------------------------------------------------------------------------------------------------------------------------------------------------------------------------------------------------------------------------------------------------------------------------------------------------------------------------------------------------------------------------------------------------------------------------------------------------------------------------------------------------------------------------------------------------------------------------------------------------------------------------------------------------------------------------------------------------------------------------------------------------------------------------------------------------------------------------------------------------------------------------------------------------------------------------------------------------------------------------------------------------------------------------------------------------------------------------------------------------------------------------------------------------------------------------------------------------------------------------------------------------------------------------------------------------------------------------------------------------------------------------------------------------------------------------------------------------------------|-------------------------|------------------------|--------------|------------------|-------|--------|
|                                                                                                                                                                                                                                                                                                                                                                                                                                                                                                                                                                                                                                                                                                                                                                                                                                                                                                                                                                                                                                                                                                                                                                                                                                                                                                                                                                                                                                                                                                                                                                                                                                                                                                                                                                                                                                                                                                                                                                                                                                                                                                                                | Butterfly               | Release                | - Titles du  | e April 2022     |       |        |
| Lot number                                                                                                                                                                                                                                                                                                                                                                                                                                                                                                                                                                                                                                                                                                                                                                                                                                                                                                                                                                                                                                                                                                                                                                                                                                                                                                                                                                                                                                                                                                                                                                                                                                                                                                                                                                                                                                                                                                                                                                                                                                                                                                                     | Address                 | Area [m <sup>2</sup> ] | Frontage [m] | Price            | BAL   | Zoning |
| 114                                                                                                                                                                                                                                                                                                                                                                                                                                                                                                                                                                                                                                                                                                                                                                                                                                                                                                                                                                                                                                                                                                                                                                                                                                                                                                                                                                                                                                                                                                                                                                                                                                                                                                                                                                                                                                                                                                                                                                                                                                                                                                                            | Fortescue Blvd          | 375                    | 12.5         | \$149,000        | 12.5  | RMD30  |
| 115                                                                                                                                                                                                                                                                                                                                                                                                                                                                                                                                                                                                                                                                                                                                                                                                                                                                                                                                                                                                                                                                                                                                                                                                                                                                                                                                                                                                                                                                                                                                                                                                                                                                                                                                                                                                                                                                                                                                                                                                                                                                                                                            | Fortescue Blvd          | 375                    | 12.5         | \$149,000        | 12.5  | RMD30  |
| 116                                                                                                                                                                                                                                                                                                                                                                                                                                                                                                                                                                                                                                                                                                                                                                                                                                                                                                                                                                                                                                                                                                                                                                                                                                                                                                                                                                                                                                                                                                                                                                                                                                                                                                                                                                                                                                                                                                                                                                                                                                                                                                                            | Fortescue Blvd          | 375                    | 12.5         | \$149,000        | 12.5  | RMD30  |
| 117                                                                                                                                                                                                                                                                                                                                                                                                                                                                                                                                                                                                                                                                                                                                                                                                                                                                                                                                                                                                                                                                                                                                                                                                                                                                                                                                                                                                                                                                                                                                                                                                                                                                                                                                                                                                                                                                                                                                                                                                                                                                                                                            | Fortescue Blvd          | 375                    | 12.5         | \$149,000        | 12.5  | RMD30  |
| 118                                                                                                                                                                                                                                                                                                                                                                                                                                                                                                                                                                                                                                                                                                                                                                                                                                                                                                                                                                                                                                                                                                                                                                                                                                                                                                                                                                                                                                                                                                                                                                                                                                                                                                                                                                                                                                                                                                                                                                                                                                                                                                                            | Fortescue Blvd          | 375                    | 12.5         | \$149,000        | 12.5  | RMD30  |
| 119                                                                                                                                                                                                                                                                                                                                                                                                                                                                                                                                                                                                                                                                                                                                                                                                                                                                                                                                                                                                                                                                                                                                                                                                                                                                                                                                                                                                                                                                                                                                                                                                                                                                                                                                                                                                                                                                                                                                                                                                                                                                                                                            | Fortescue Blvd          | 375                    | 12.5         | \$151,000        | -     | RMD30  |
| 120                                                                                                                                                                                                                                                                                                                                                                                                                                                                                                                                                                                                                                                                                                                                                                                                                                                                                                                                                                                                                                                                                                                                                                                                                                                                                                                                                                                                                                                                                                                                                                                                                                                                                                                                                                                                                                                                                                                                                                                                                                                                                                                            | Butterfly Street        | 375                    | 12.5         | \$151,000        | -     | RMD30  |
| 145                                                                                                                                                                                                                                                                                                                                                                                                                                                                                                                                                                                                                                                                                                                                                                                                                                                                                                                                                                                                                                                                                                                                                                                                                                                                                                                                                                                                                                                                                                                                                                                                                                                                                                                                                                                                                                                                                                                                                                                                                                                                                                                            | Butterfly Street        | 450                    | 15           | \$184,000        | -     | RMD25  |
| 146                                                                                                                                                                                                                                                                                                                                                                                                                                                                                                                                                                                                                                                                                                                                                                                                                                                                                                                                                                                                                                                                                                                                                                                                                                                                                                                                                                                                                                                                                                                                                                                                                                                                                                                                                                                                                                                                                                                                                                                                                                                                                                                            | Butterfly Street        | 450                    | 15           | \$184,000        | -     | RMD25  |
| 147                                                                                                                                                                                                                                                                                                                                                                                                                                                                                                                                                                                                                                                                                                                                                                                                                                                                                                                                                                                                                                                                                                                                                                                                                                                                                                                                                                                                                                                                                                                                                                                                                                                                                                                                                                                                                                                                                                                                                                                                                                                                                                                            | Butterfly Street        | 510                    | 17           | HOLD - \$204,000 | 12.5  | RMD25  |
| 148                                                                                                                                                                                                                                                                                                                                                                                                                                                                                                                                                                                                                                                                                                                                                                                                                                                                                                                                                                                                                                                                                                                                                                                                                                                                                                                                                                                                                                                                                                                                                                                                                                                                                                                                                                                                                                                                                                                                                                                                                                                                                                                            | Butterfly Street        | 510                    | 17           | SOLD             | 12.5  | RMD25  |
| 149                                                                                                                                                                                                                                                                                                                                                                                                                                                                                                                                                                                                                                                                                                                                                                                                                                                                                                                                                                                                                                                                                                                                                                                                                                                                                                                                                                                                                                                                                                                                                                                                                                                                                                                                                                                                                                                                                                                                                                                                                                                                                                                            | Butterfly Street        | 510                    | 17           | \$204,000        | 12.5  | RMD25  |
| 150                                                                                                                                                                                                                                                                                                                                                                                                                                                                                                                                                                                                                                                                                                                                                                                                                                                                                                                                                                                                                                                                                                                                                                                                                                                                                                                                                                                                                                                                                                                                                                                                                                                                                                                                                                                                                                                                                                                                                                                                                                                                                                                            | Blaxland Ave            | 377                    | 15           | \$149,000        | 12.5* | RMD30  |
| 151                                                                                                                                                                                                                                                                                                                                                                                                                                                                                                                                                                                                                                                                                                                                                                                                                                                                                                                                                                                                                                                                                                                                                                                                                                                                                                                                                                                                                                                                                                                                                                                                                                                                                                                                                                                                                                                                                                                                                                                                                                                                                                                            | Blaxland Ave            | 414                    | 15           | HOLD - \$157,000 | 12.5* | RMD30  |
| 153                                                                                                                                                                                                                                                                                                                                                                                                                                                                                                                                                                                                                                                                                                                                                                                                                                                                                                                                                                                                                                                                                                                                                                                                                                                                                                                                                                                                                                                                                                                                                                                                                                                                                                                                                                                                                                                                                                                                                                                                                                                                                                                            | Blaxland Ave            | 349                    | 15           | \$135,000        | 12.5* | RMD30  |
| 154                                                                                                                                                                                                                                                                                                                                                                                                                                                                                                                                                                                                                                                                                                                                                                                                                                                                                                                                                                                                                                                                                                                                                                                                                                                                                                                                                                                                                                                                                                                                                                                                                                                                                                                                                                                                                                                                                                                                                                                                                                                                                                                            | Blaxland Ave            | 360                    | 15           | \$135,000        | 12.5* | RMD30  |
| 157                                                                                                                                                                                                                                                                                                                                                                                                                                                                                                                                                                                                                                                                                                                                                                                                                                                                                                                                                                                                                                                                                                                                                                                                                                                                                                                                                                                                                                                                                                                                                                                                                                                                                                                                                                                                                                                                                                                                                                                                                                                                                                                            | Butterfly Street        | 450                    | 15           | \$182,000        | 12.5  | RMD25  |
| 158                                                                                                                                                                                                                                                                                                                                                                                                                                                                                                                                                                                                                                                                                                                                                                                                                                                                                                                                                                                                                                                                                                                                                                                                                                                                                                                                                                                                                                                                                                                                                                                                                                                                                                                                                                                                                                                                                                                                                                                                                                                                                                                            | <b>Butterfly Street</b> | 450                    | 15           | \$182,000        | 12.5  | RMD25  |
| 159                                                                                                                                                                                                                                                                                                                                                                                                                                                                                                                                                                                                                                                                                                                                                                                                                                                                                                                                                                                                                                                                                                                                                                                                                                                                                                                                                                                                                                                                                                                                                                                                                                                                                                                                                                                                                                                                                                                                                                                                                                                                                                                            | Butterfly Street        | 450                    | 15           | \$182,000        | 12.5  | RMD25  |
| 160                                                                                                                                                                                                                                                                                                                                                                                                                                                                                                                                                                                                                                                                                                                                                                                                                                                                                                                                                                                                                                                                                                                                                                                                                                                                                                                                                                                                                                                                                                                                                                                                                                                                                                                                                                                                                                                                                                                                                                                                                                                                                                                            | Butterfly Street        | 450                    | 15           | \$182,000        | 12.5  | RMD25  |
| 161                                                                                                                                                                                                                                                                                                                                                                                                                                                                                                                                                                                                                                                                                                                                                                                                                                                                                                                                                                                                                                                                                                                                                                                                                                                                                                                                                                                                                                                                                                                                                                                                                                                                                                                                                                                                                                                                                                                                                                                                                                                                                                                            | Butterfly Street        | 450                    | 15           | \$184,000        | -     | RMD25  |