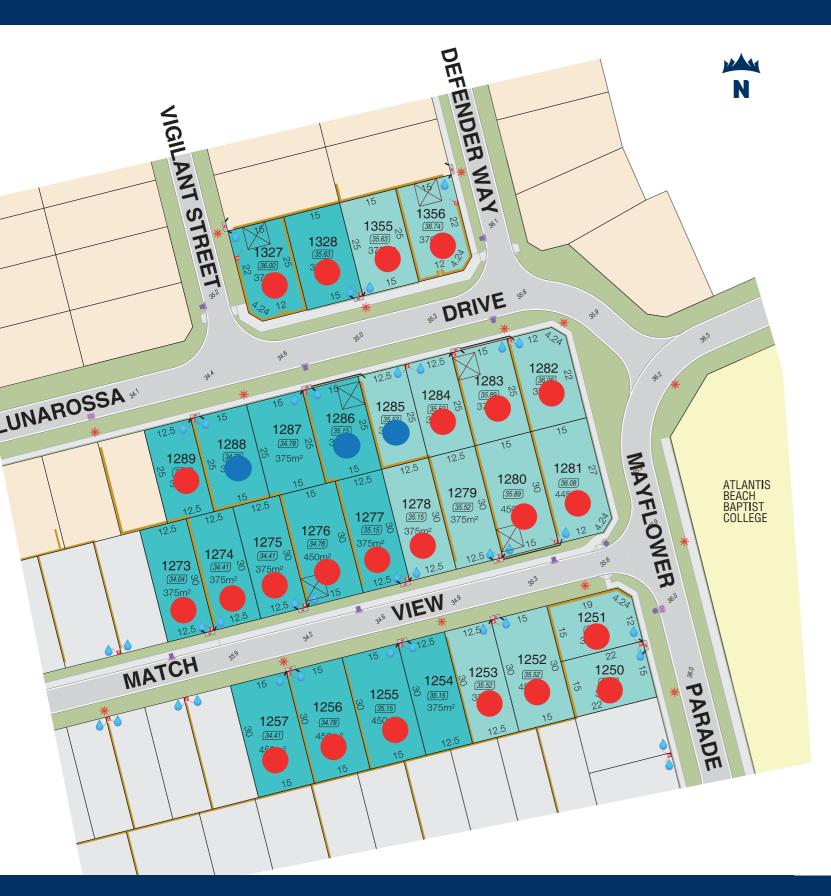

### **Price List**

|            | Lunarossa I     | Release - '            | Titles Due   | November 202     | 1   |        |
|------------|-----------------|------------------------|--------------|------------------|-----|--------|
| Lot number | Address         | Area [m <sup>2</sup> ] | Frontage [m] | Price            | BAL | Zoning |
| 1289       | Lunarossa Drive | 312                    | 12.5         | SOLD             | -   | RMD30  |
| 1327       | Lunarossa Drive | 370                    | 15           | SOLD             | -   | RMD30  |
| 1254       | Match View      | 375                    | 12.5         | \$144,000        | -   | RMD25  |
| 1273       | Match View      | 375                    | 12.5         | SOLD             | -   | RMD25  |
| 1274       | Match View      | 375                    | 12.5         | SOLD             | -   | RMD25  |
| 1275       | Match View      | 375                    | 12.5         | SOLD             | -   | RMD25  |
| 1277       | Match View      | 375                    | 12.5         | SOLD             | -   | RMD25  |
| 1286       | Lunarossa Drive | 375                    | 15           | HOLD - \$146,000 | -   | RMD30  |
| 1287       | Lunarossa Drive | 375                    | 15           | \$146,000        | -   | RMD30  |
| 1288       | Lunarossa Drive | 375                    | 15           | HOLD - \$146,000 | -   | RMD30  |
| 1279       | Match View      | 375                    | 12.5         | \$147,000        | -   | RMD25  |
| 1285       | Lunarossa Drive | 313                    | 12.5         | HOLD - \$132,000 | -   | RMD30  |
| 1356       | Lunarossa Drive | 370                    | 15           | SOLD             | -   | RMD30  |

### Lunarossa Release

### Legend

Lunarossa Stage 1

Existing Residential

Lunarossa Stage 2

Future Residential

Garage Locations Retaining Walls Footpaths Lot Levels Road Level

Water Services
Drainage Services
Power Dome & Street Lights

**3** 

Transformer Site BAL 12.5

### **Location Plan**

The service and engineering information shown is from design drawings and should not be construed as being the "As-Constructed" details. It is acknowledged that the dimensions and areas, as well as location of services and the existence and width of easements are subject to change in accordance with the requirements of any relevant Authority. The particulars of this plan are supplied for formation only presenting the facts at the time of printing and may change. The particulars shall not be taken as a representation in any respect on the Vendor or its Agent. Authorities should be consulted in relation to any limitations or requirements as building restrictions may apply.

Our Ref: 11928 Date: March 2021