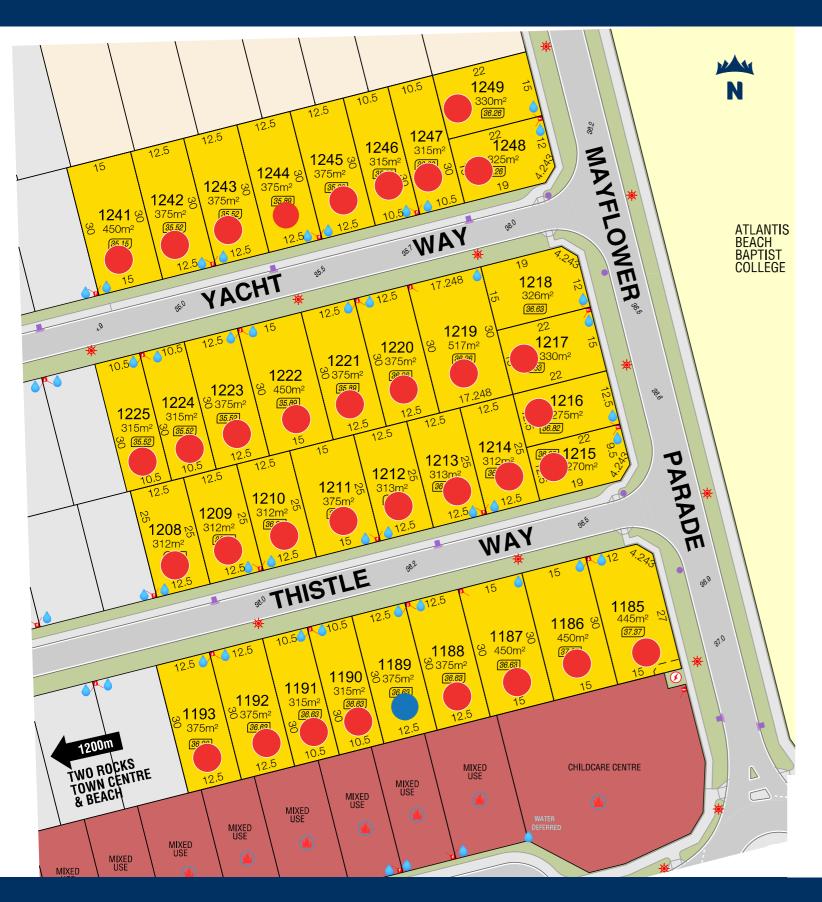

### Mayflower Release

### Legend

Mayflower Release

**Future Residential** 

Mixed Use
Refer to LDP for detailed information

**Existing Residential** 

(35.89)

Garage Locations Retaining Walls Footpaths Lot Levels Road Level

Water Services
Drainage Services

Power Dome & Street Lights

Transformer Site BAL 12.5

### **Location Plan**

Sold

On Hold

The service and engineering information shown is from design drawings and should not be construed as being the "As-Constructed" details. It is acknowledged that the dimensions and areas, as well as location of services and the existence and width of easements are subject to change in accordance with the requirements of any relevant Authority. The particulars of this plan are supplied for formation only presenting the facts at the time of printing and may change. The particulars shall not be taken as a representation in any respect on the Vendor or its Agent. Authorities should be consulted in relation to any limitations or requirements as building restrictions may apply.

### **Price List**

| Mayflower Release - Titled |                  |           |              |                 |        |  |  |
|----------------------------|------------------|-----------|--------------|-----------------|--------|--|--|
| Lot number                 | Address          | Area [m²] | Frontage [m] | Price           | Zoning |  |  |
| 1189                       | Thistle Way      | 375       | 12.5         | HOLD -\$142,000 | RMD25  |  |  |
| 1243                       | Yacht Way        | 375       | 12.5         | SOLD            | RMD25  |  |  |
| 1244                       | Yacht Way        | 375       | 12.5         | SOLD            | RMD25  |  |  |
| 1218                       | Mayflower Parade | 326       | 12           | \$143,000       | RMD25  |  |  |