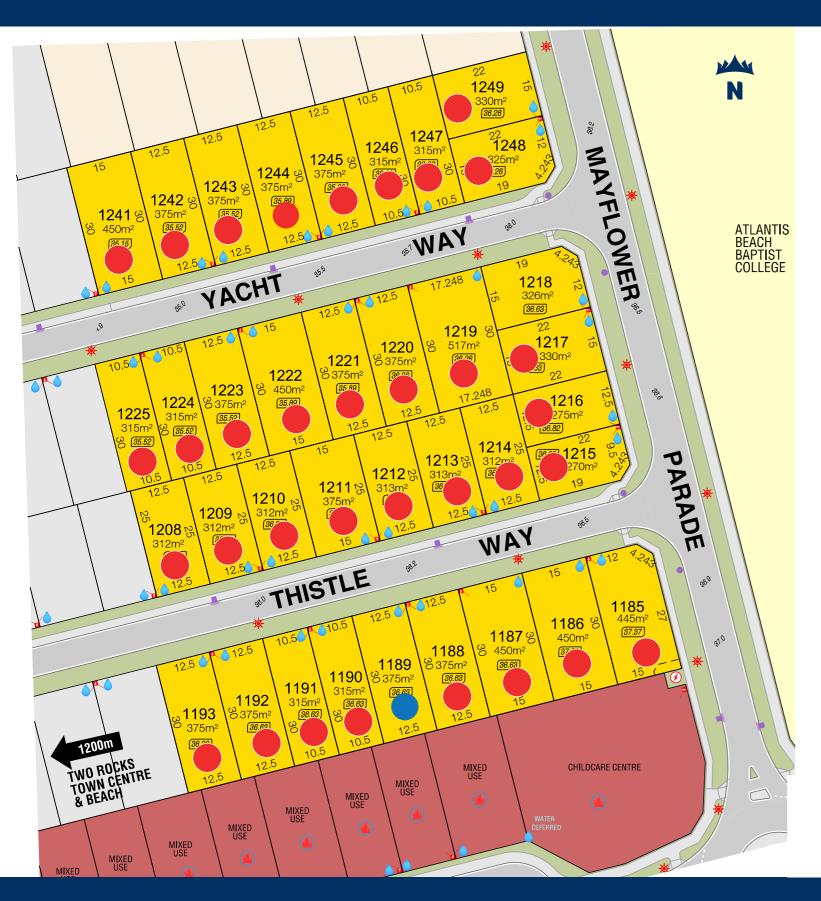

## Mayflower Release

## Legend

Mayflower Release

Future Residential

Mixed Use
Refer to LDP for detailed information

**Existing Residential** 

(35.89)

Garage Locations Retaining Walls Footpaths Lot Levels Road Level

Water Services
Drainage Services

Transformer Site

Power Dome & Street Lights

BAL 12.5