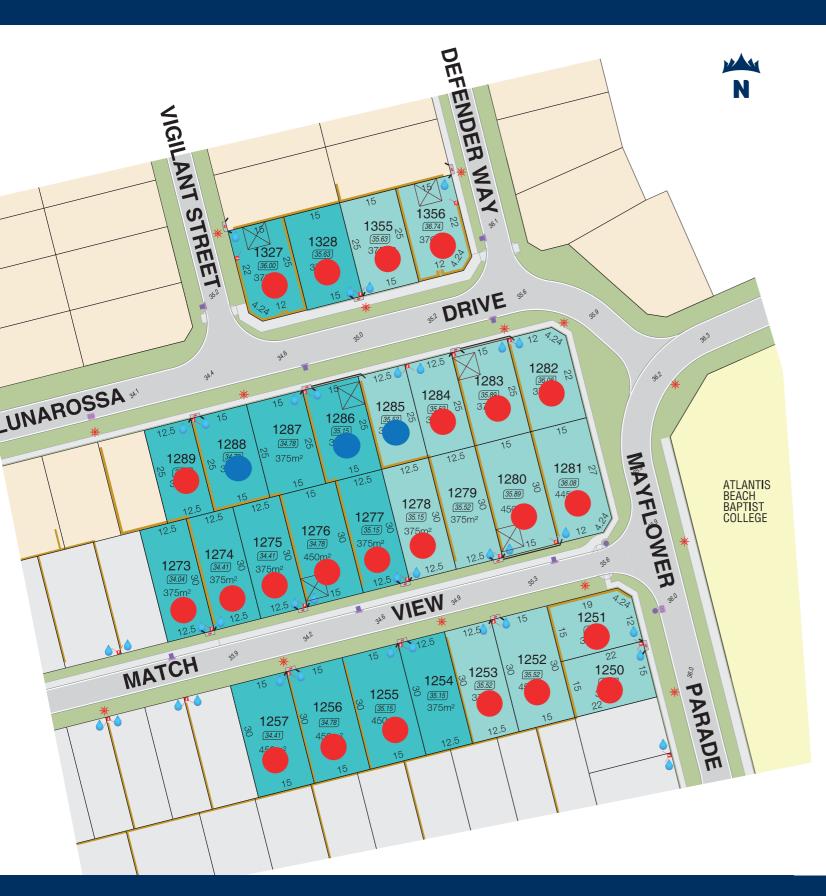

## Lunarossa Release

## Legend

Lunarossa Stage 1

Existing Residential

Lunarossa Stage 2

Future Residential

Garage Locations Retaining Walls Footpaths Lot Levels Road Level

Water Services
Drainage Services
Power Dome & Street Lights

Transformer Site

## **Location Plan**

The service and engineering information shown is from design drawings and should not be construed as being the "As-Constructed" details. It is acknowledged that the dimensions and areas, as well as location of services and the existence and width of easements are subject to change in accordance with the requirements of any relevant Authority. The particulars of this plan are supplied for formation only presenting the facts at the time of printing and may change. The particulars shall not be taken as a representation in any respect on the Vendor or its Agent. Authorities should be consulted in relation to any limitations or requirements as building restrictions may apply.