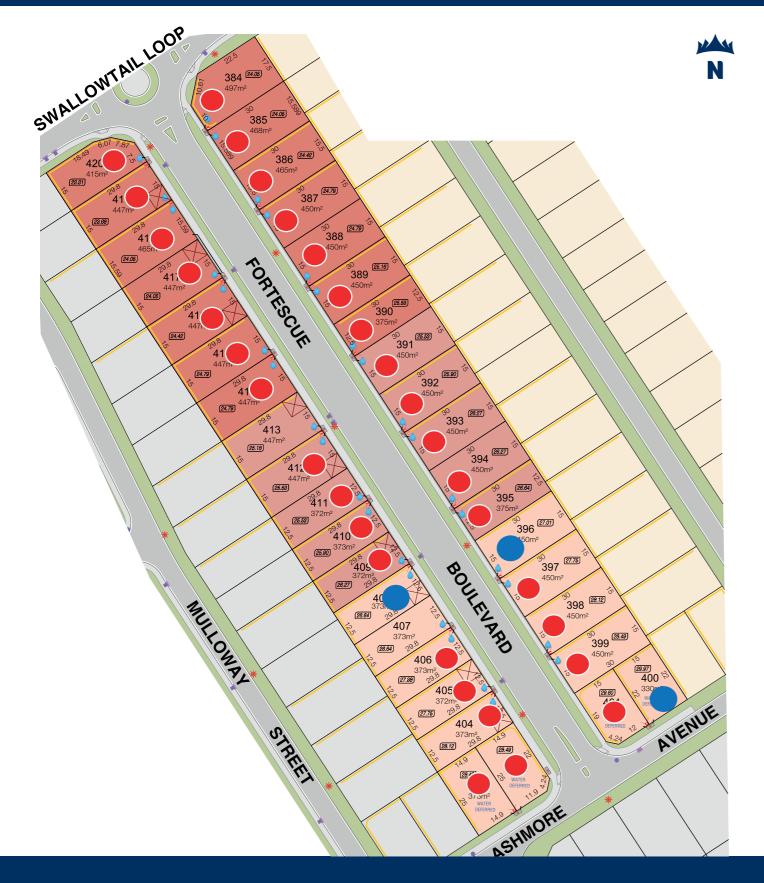

## Swallowtail Release

## **Location Plan**

The service and engineering information shown is from design drawings and should not be construed as being the "As-Constructed" details. It is acknowledged that the dimensions and areas, as well as location of services and the existence and width of easements are subject to change in accordance with the requirements of any relevant Authority. The particulars of this plan are supplied for formation only presenting the facts at the time of printing and may change. The particulars shall not be taken as a representation in any respect on the Vendor or its Agent. Authorities should be consulted in relation to any limitations or requirements as building restrictions may apply

Our Ref: 11928 Date: March 2021

**Atlantis Beach Sales Office: 5** Constellation Entrance

Please contact us on (08) 9561 1700 Register today at atlantisbeach.com.au

Water Services **Drainage Services** Power Dome & Street Lights Transformer Site NBN Pit Site No Vehicle Access