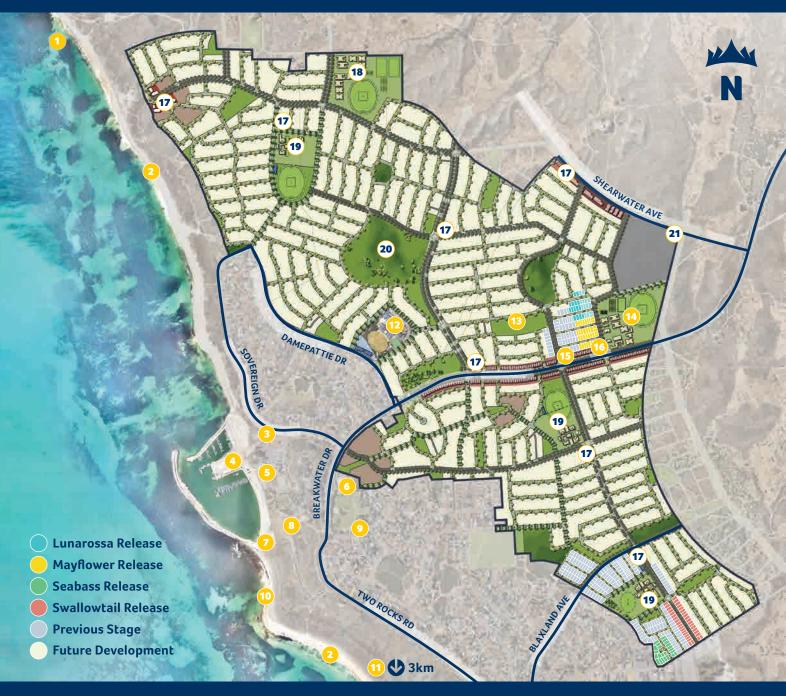

## Masterplan

## Current

- 1 Derrs surf break
- 2 Safe swimming beaches
- Bus service
- 4 Marina & Yacht Club
- 5 Shopping Complex
- 6 Community Centre & Library
- 7 Boat ramp
- 8 Yacht Club

- 🧿 Skate park & oval
- 🔟 Dog beach
- 🔟 The Spot & more beaches
- 12 Two Rocks Primary School
- 13 Constellation Park
- 🚯 Atlantis Beach Baptist College
- 15 Medical Centre
- 16 Childcare Centre

## Future

- 17 Local shops
- 18 High School
- 19 Primary School
- 20 Dune Conservation Park
- 21 Two Rocks District Centre