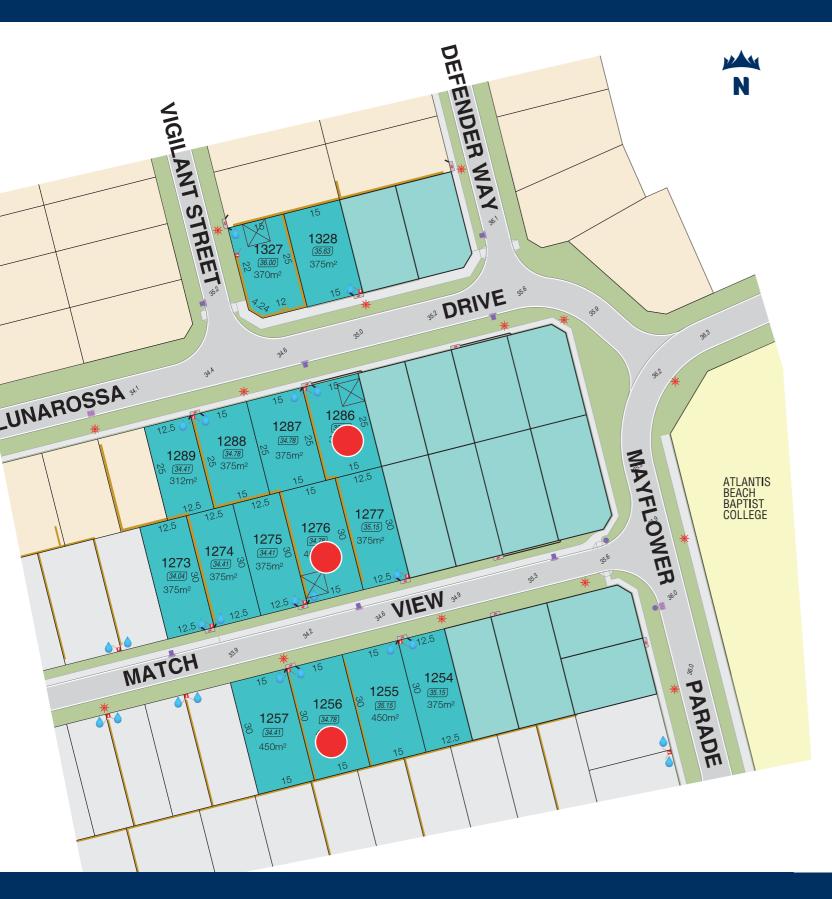

## Lunarossa Release

## Legend

Lunarossa Release

Existing Residential

Future Release

Future Residential

Garage Locations Retaining Walls Footpaths Lot Levels Road Level

Water Services
Drainage Services
Power Dome & Street Lights
Transformer Site

BAL 12.5