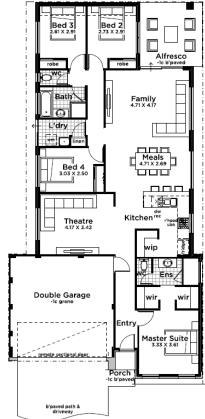

## 12.5 x 30m

## 375sqm



## The Infinite

## FROM \$344,690\*

- Choice of 6 stylish front elevations included
- Quality Brikmakers 2c clay bricks
- Flyscreens to all windows and sliding doors
- Flickmaker taps throughout as standard
- Westinghouse stainless steel gas hotplate and electric oven
- Rangehood included with full height tiling to underside
- Soft close cupboards and drawers
- Mirrored sliding robe doors to all bedrooms



ng to



\* Prices subject to change without notice. Photos for illustrative purposes only and may not comply with design guidelines.



(08) 9561 1700 atlantisbeach.com.au