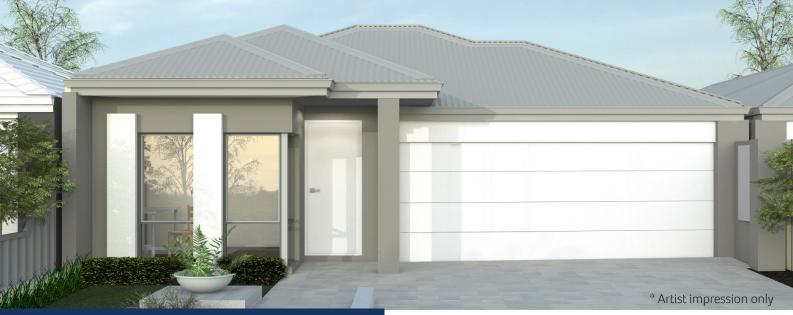

## The Infinite

## FROM \$344,690\*

- Choice of 6 stylish front elevations included
- Quality Brikmakers 2c clay bricks
- Flyscreens to all windows and sliding doors
- Flickmaker taps throughout as standard
- Westinghouse stainless steel gas hotplate and electric oven
- Rangehood included with full height tiling to underside
- Soft close cupboards and drawers
- Mirrored sliding robe doors to all bedrooms