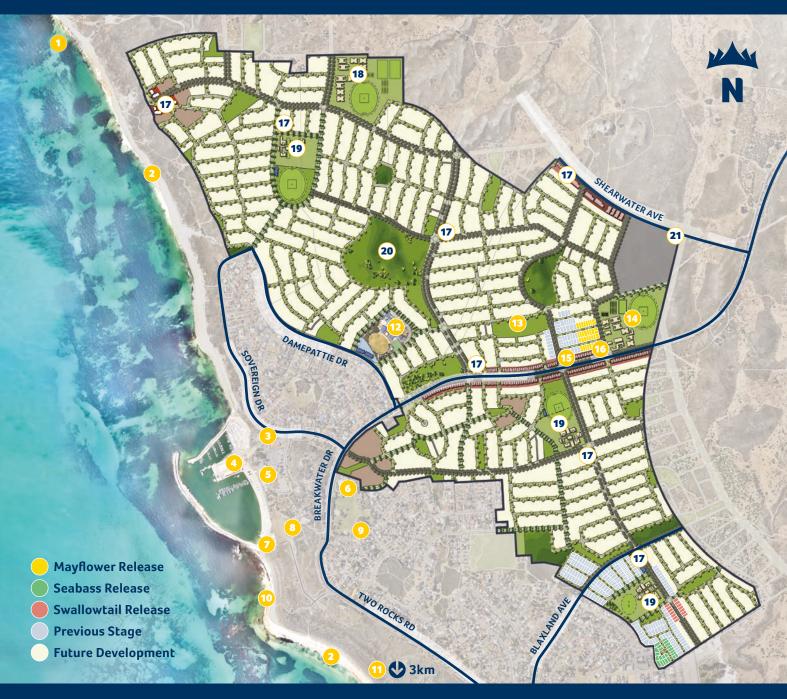

## Masterplan

## Current

- 1 Derrs surf break
- 2 Safe swimming beaches
- 3 Bus service
- 4 Marina & Yacht Club
- 5 Shopping Complex
- 6 Community Centre & Library
- 7 Boat ramp
- 8 Yacht Club

- Skate park & oval
  Dog beach
  The Spot & more beaches
  - 12 Two Rocks Primary School
  - 13 Constellation Park
  - 4 Atlantis Beach Baptist College
- 15 Medical Centre
- Childcare Centre

## Future

- 17 Local shops
- 18 High School
- 19 Primary School
- 20 Dune Conservation Park
- 21 Two Rocks District Centre