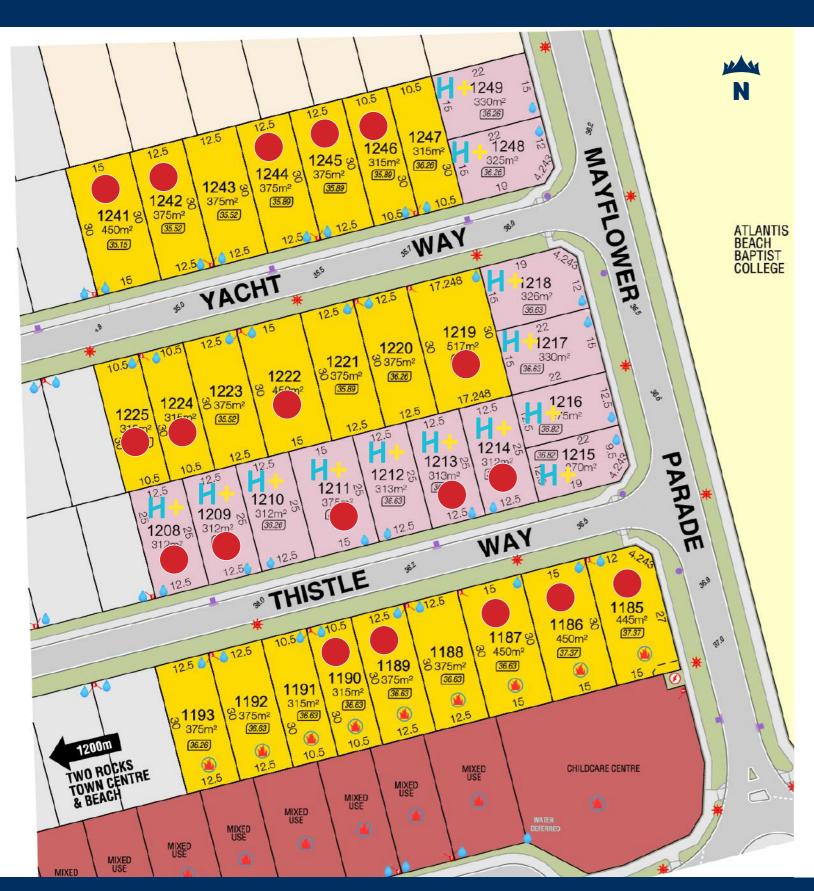

## Mayflower Release

## Legend

Mayflower Release

**Future Residential** 

Mixed Use
Refer to LDP for detailed information

**Existing Residential** 

Garage Locations Retaining Walls Footpaths Lot Levels Road Level

Water Services
Drainage Services
Power Dome & Street Lights

Transformer Site
BAL 12.5