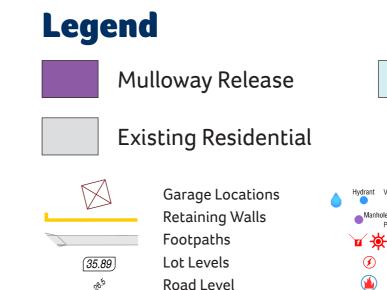

## **Future Residential**

Water Services **Drainage Services** Power Dome & Street Lights Transformer Site BAL 12.5