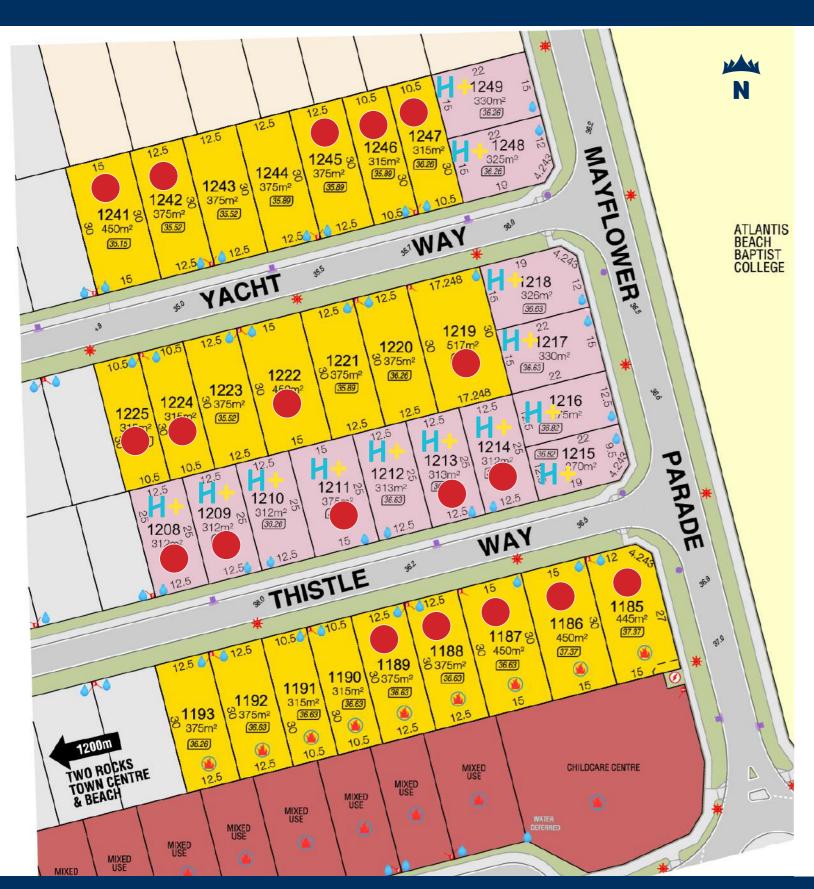

## Mayflower Release

## Legend

Mayflower Release

**Future Residential** 

Mixed Use
Refer to LDP for detailed information

**Existing Residential** 

Garage Locations Retaining Walls Footpaths Lot Levels Road Level

Water Services
Drainage Services
Power Dome & Street Lights

Transformer Site BAL 12.5

## **Location Plan**

On Hold

The service and engineering information shown is from design drawings and should not be construed as being the "As-Constructed" details. It is acknowledged that the dimensions and areas, as well as location of services and the existence and width of easements are subject to change in accordance with the requirements of any relevant Authority. The particulars of this plan are supplied for formation only presenting the facts at the time of printing and may change. The particulars shall not be taken as a representation in any respect on the Vendor or its Agent. Authorities should be consulted in relation to any limitations or requirements as building restrictions may apply.