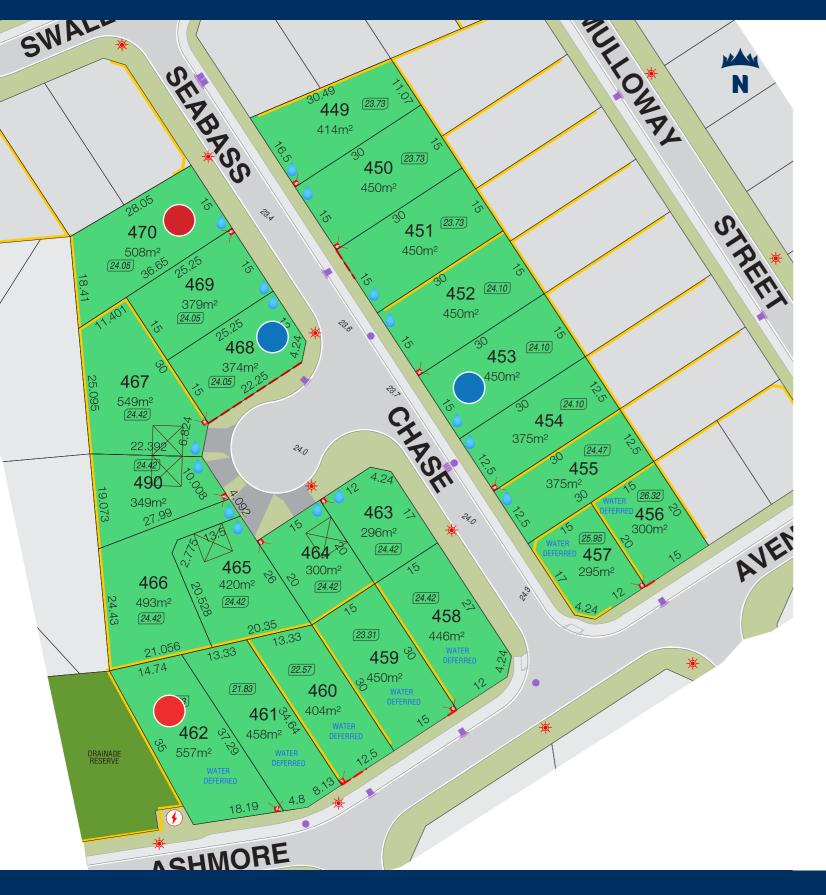

## Seabass Release

Legend

0,6,5

Seabass Release **Existing Residential** Garage Locations **Retaining Walls** Footpaths (35.89) Lot Levels

Road Level

¥ -\$  $\checkmark$ 