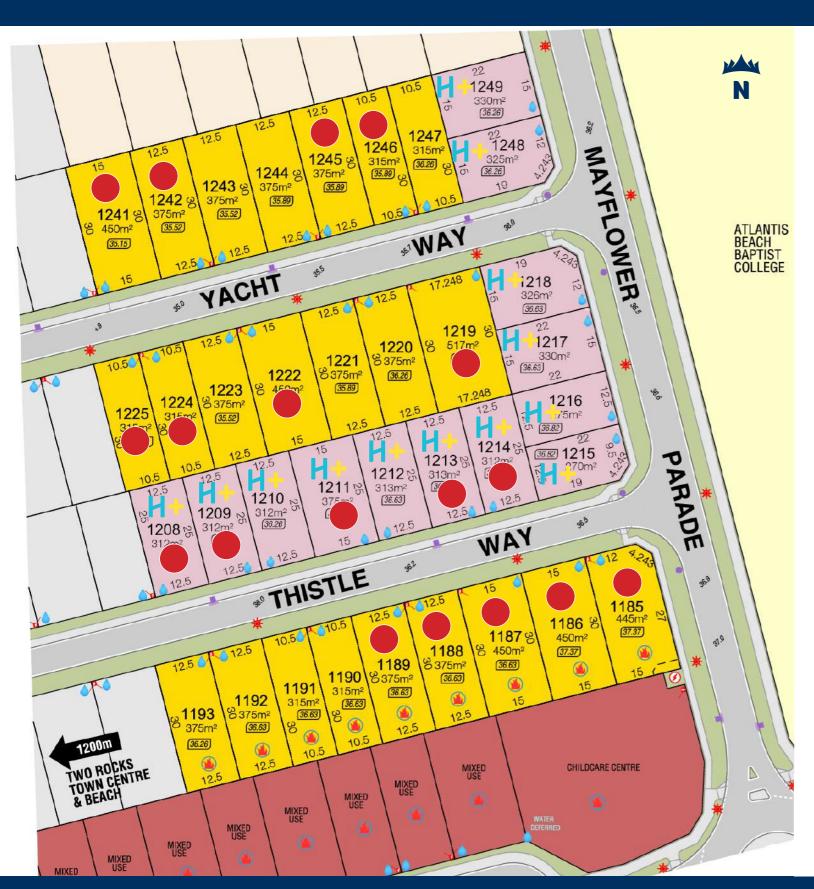

## Mayflower Release

## Legend

Mayflower Release

**Future Residential** 

Mixed Use
Refer to LDP for detailed information

**Existing Residential** 

Garage Locations Retaining Walls Footpaths Lot Levels Road Level

Water Services
Drainage Services
Power Dome & Street Lights

Transformer Site BAL 12.5