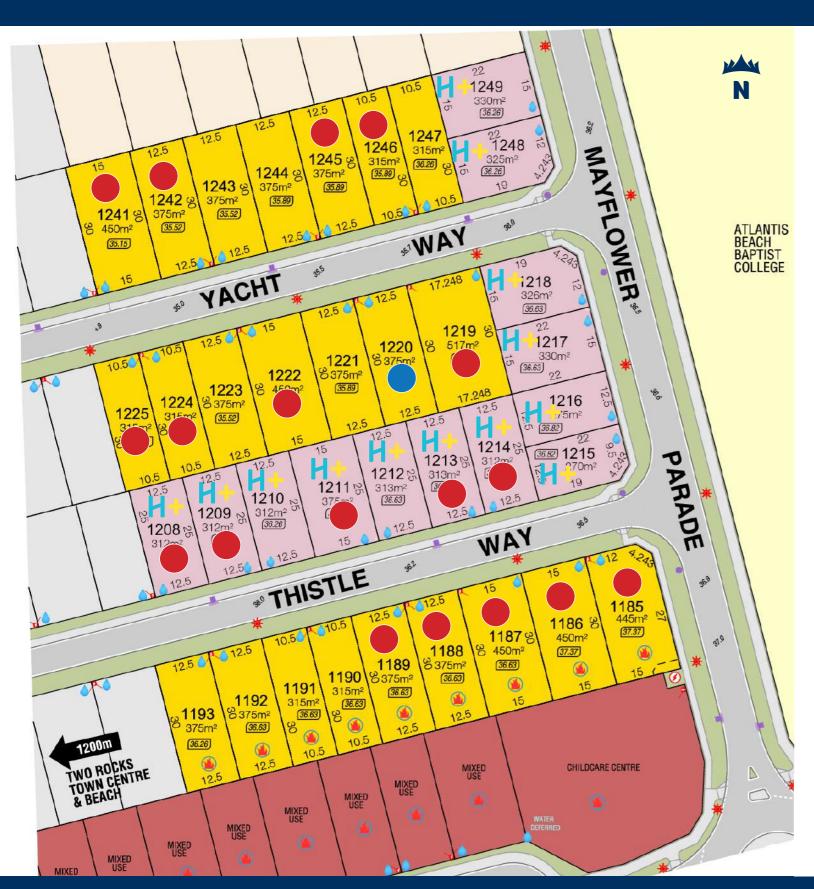

## Legend

Mayflower Release

**Future Residential** 

Mixed Use
Refer to LDP for detailed information

**Existing Residential** 

Garage Locations Retaining Walls Footpaths Lot Levels Road Level

Water Services
Drainage Services
Power Dome & Street Lights

Transformer Site BAL 12.5