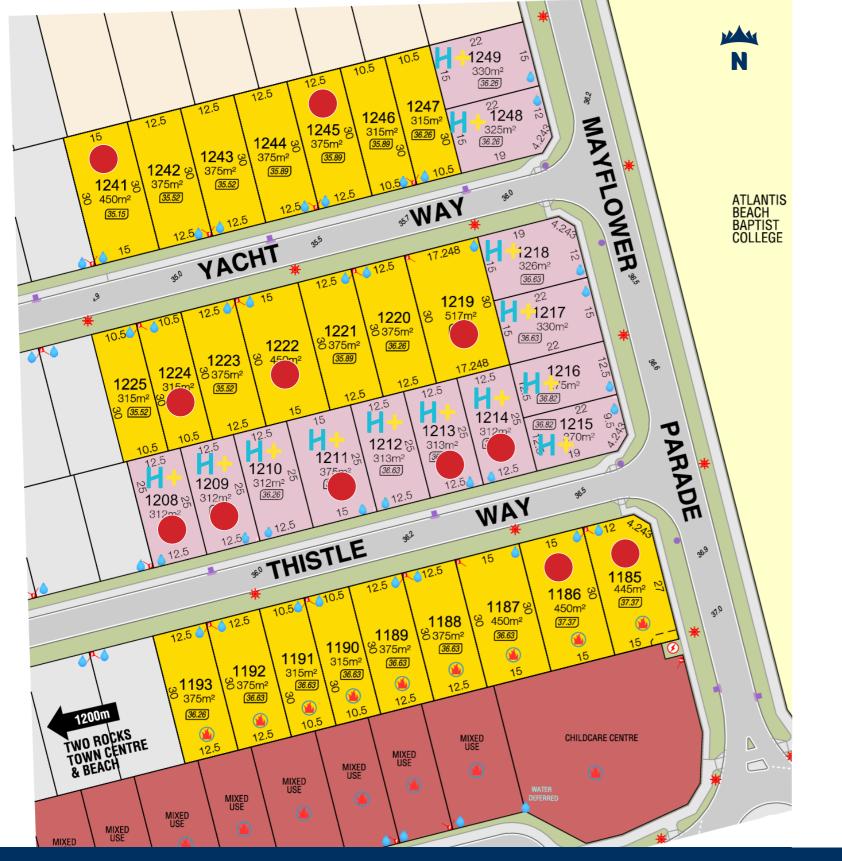

# Mayflower Release

# Legend **Mayflower Release** Mixed Use Refer to LDP for detailed information Garage Locations

**Retaining Walls** Footpaths (35.89) Lot Levels 6.90 Road Level

₩-₩- $\checkmark$ 

## **Location** Plan

The service and engineering information shown is from design drawings and should not be construed as being the "As-Constructed" details. It is acknowledged that the dimensions and areas, as well as location of services and the existence and width of easements are subject to change in accordance with the requirements of any relevant Authority. The particulars of this plan are supplied for formation only presenting the facts at the time of printing and may change. The particulars shall not be taken as a representation in any respect on the Vendor or its Agent. Authorities should be consulted in relation to any limitations or requirements as building restrictions may apply