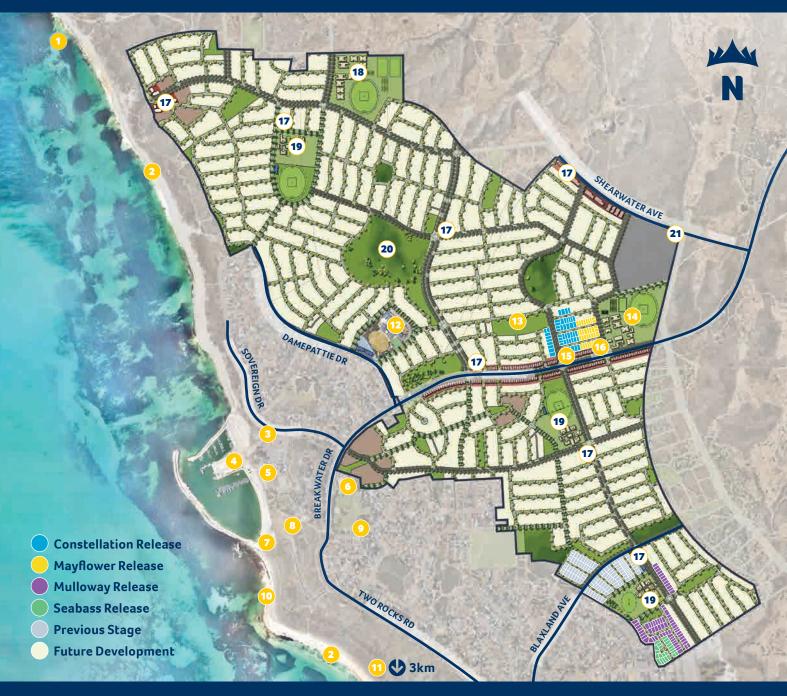

## Masterplan

## Current

- 1 Derrs surf break
- 2 Safe swimming beaches
- 3 Bus service
- 4 Marina & Yacht Club
- 5 Shopping Complex
- Community Centre & Library
- 7 Boat ramp
- 8 Yacht Club

- 🧿 Skate park & oval
- 🔟 Dog beach
- 11) The Spot & more beaches
- 12) Two Rocks Primary School
- 13 Constellation Park
- 👍 Atlantis Beach Baptist College
- 15 Medical Centre
- 16 Childcare Centre

## Visit our land info centre 5 Constellation Entrance, Two Rocks 9561 1700 atlantisbeach.com.au

\*This plan is for illustrative purposes only. The Vendor reserves the right to amend this plan at any time in its absolute discretion. Please check with the Selling Agent for up-to-date information.

## Future

- 17 Local shops
- 18 High School
- 19 Primary School
- 20 Dune Conservation Park
- 21 Two Rocks District Centre