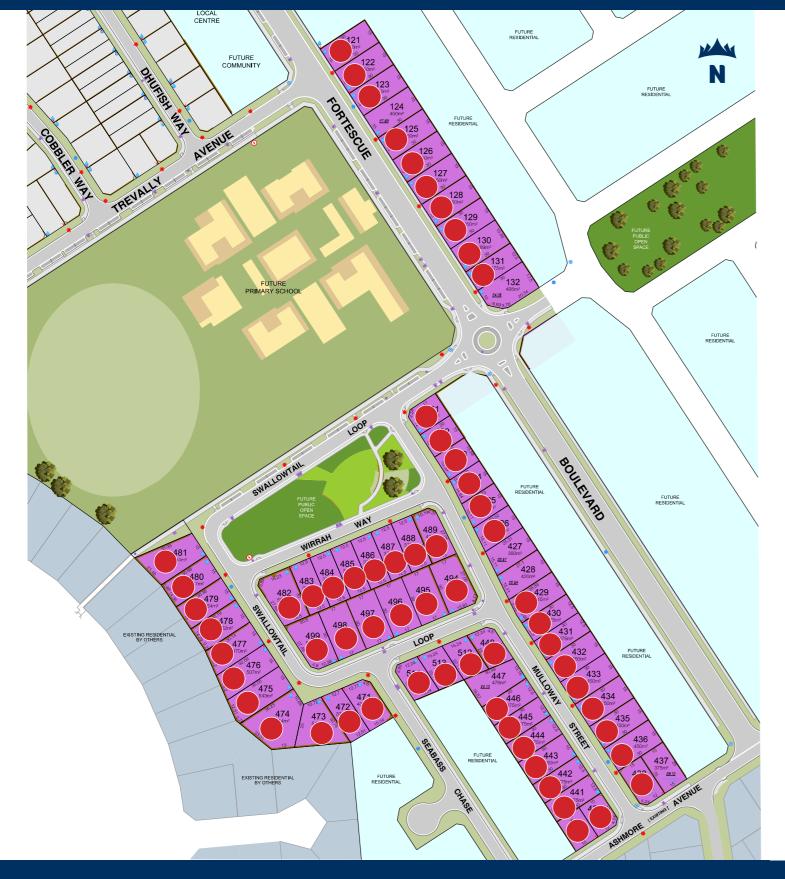

## Mulloway Release

Road Level

## **Location** Plan

6.90

The service and engineering information shown is from design drawings and should not be construed as being the "As-Constructed" details. It is acknowledged that the dimensions and areas, as well as location of services and the existence and width of easements are subject to change in accordance with the requirements of any relevant Authority. The particulars of this plan are supplied for formation only presenting the facts at the time of printing and may change. The particulars shall not be taken as a representation in any respect on the Vendor or its Agent. Authorities should be consulted in relation to any limitations or requirements as building restrictions may apply.

## **Future Residential**

Water Services **Drainage Services** Power Dome & Street Lights Transformer Site BAL 12.5