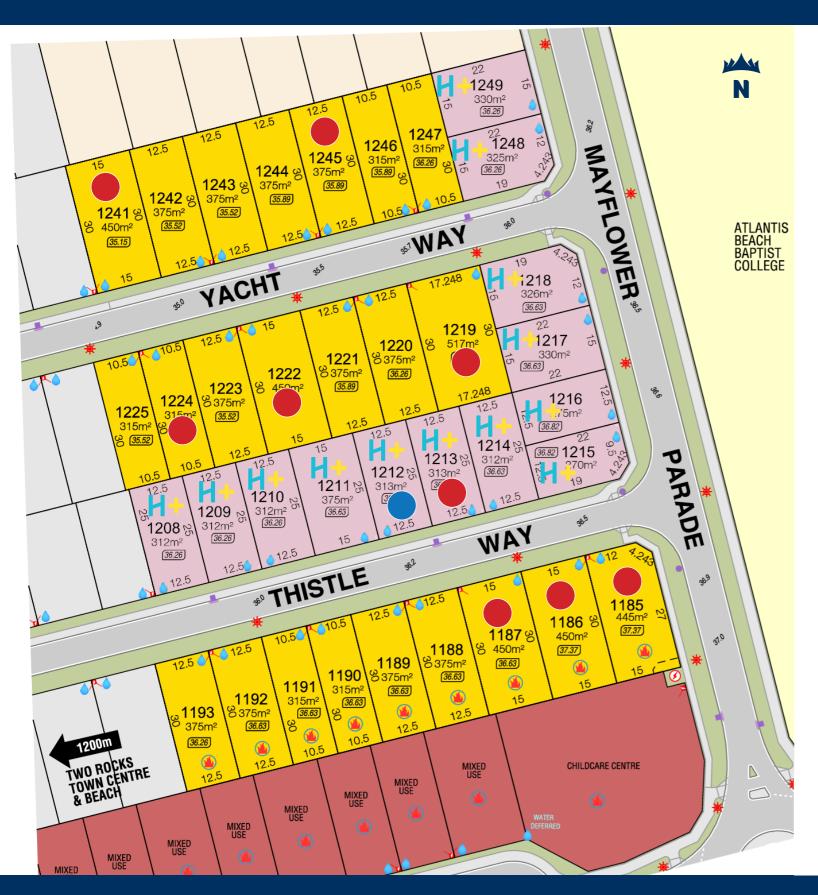

## Legend

Mayflower Release

**Future Residential** 

Mixed Use
Refer to LDP for detailed information

**Existing Residential** 

Garage Locations Retaining Walls Footpaths Lot Levels Road Level

Water Services
Drainage Services
Power Dome & Street Lights

Transformer Site BAL 12.5

## **Location Plan**

The service and engineering information shown is from design drawings and should not be construed as being the "As-Constructed" details. It is acknowledged that the dimensions and areas, as well as location of services and the existence and width of easements are subject to change in accordance with the requirements of any relevant Authority. The particulars of this plan are supplied for formation only presenting the facts at the time of printing and may change. The particulars shall not be taken as a representation in any respect on the Vendor or its Agent. Authorities should be consulted in relation to any limitations or requirements as building restrictions may apply.