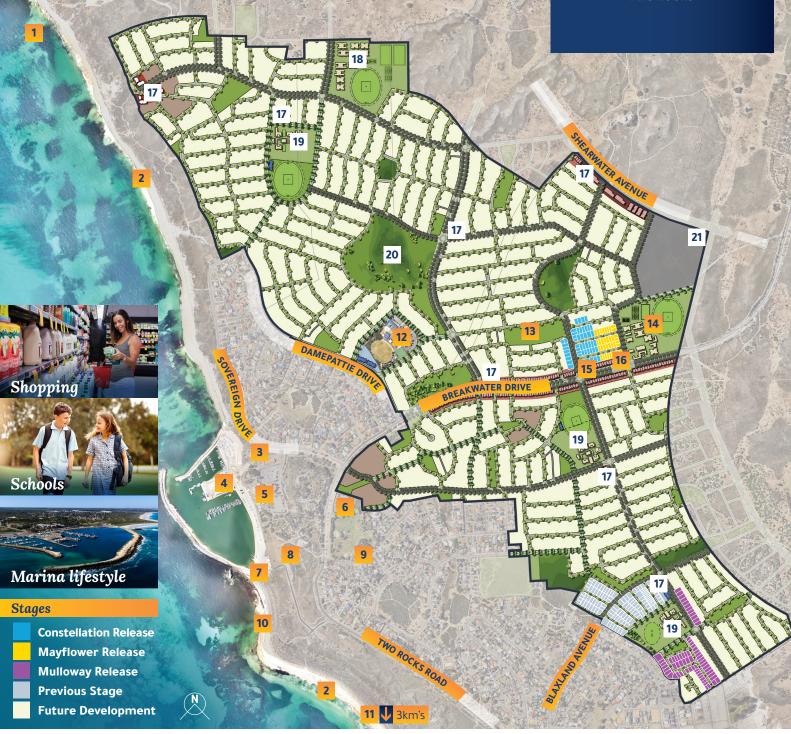

## Masterplan

| Current                    |                                   | Future                       |
|----------------------------|-----------------------------------|------------------------------|
| 1 Derrs surf break         | 9 Skate park & oval               | 17 Local shops               |
| 2 Safe swimming beaches    | 10 Dog beach                      | 18 High School               |
| Bus service                | 11 The Spot & more beaches        | 19 Primary School            |
| 4 Marina & Yacht Club      | 12 Two Rocks Primary School       | 20 Dune Conservation Park    |
| 5 Shopping Complex         | 13 Constellation Park             | 21 Two Rocks District Centre |
| Community Centre & Library | 14 Atlantis Beach Baptist College |                              |
| 7 Boat ramp                | 15 Medical Centre                 |                              |
| 8 Yacht Club               | 16 Childcare Centre               |                              |