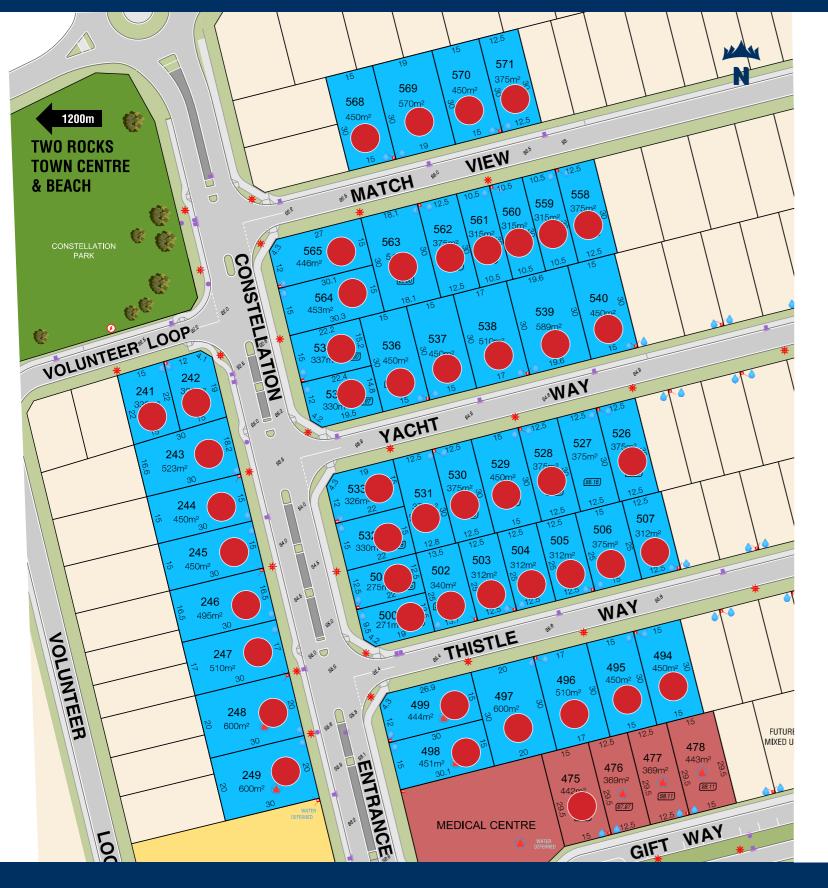

# **Constellation Release**

### **Location** Plan

6.90

The service and engineering information shown is from design drawings and should not be construed as being the "As-Constructed" details. It is acknowledged that the dimensions and areas, as well as location of services and the existence and width of easements are subject to change in accordance with the requirements of any relevant Authority. The particulars of this plan are supplied for formation only presenting the facts at the time of printing and may change. The particulars shall not be taken as a representation in any respect on the Vendor or its Agent. Authorities should be consulted in relation to any limitations or requirements as building restrictions may apply

Our Ref: 11928 Date:

**Atlantis Beach Sales Office: 5** Constellation Entrance

Please contact us on (08) 9561 1700 Register today at atlantisbeach.com.au