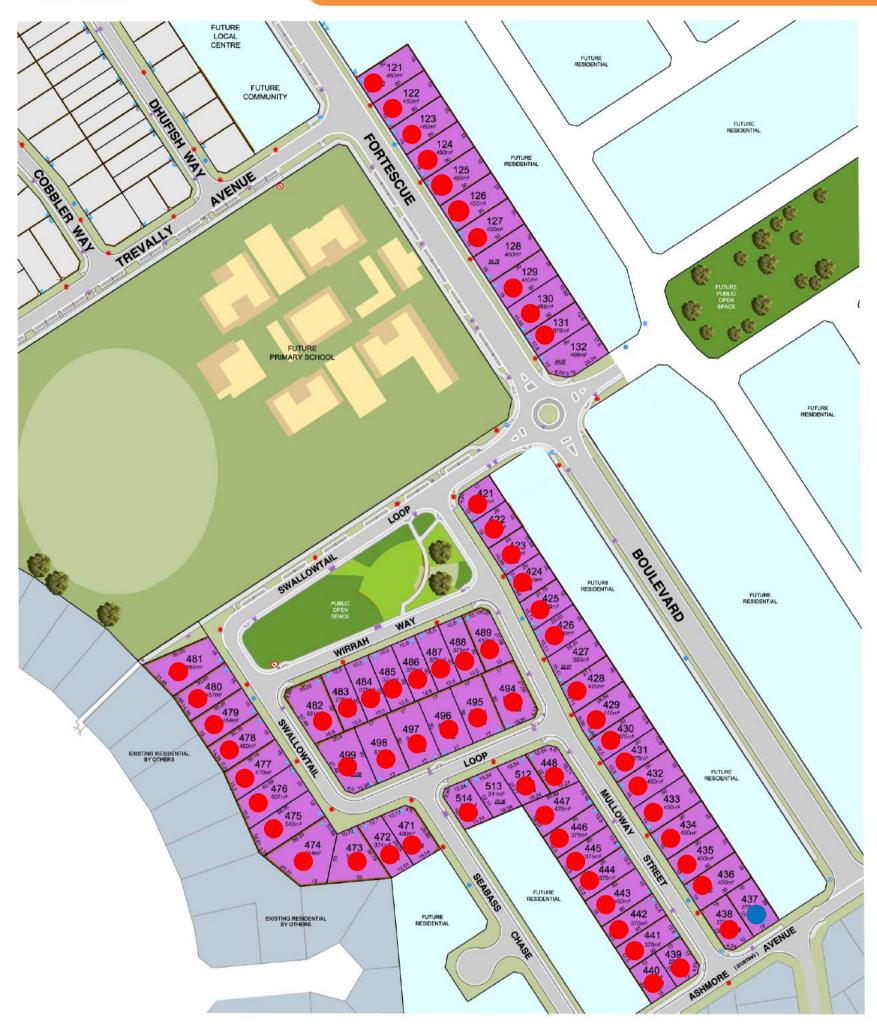

### Price List Atlantis Beach

| Mulloway Release – Titled |                     |           |                |                      |            |     |  |  |
|---------------------------|---------------------|-----------|----------------|----------------------|------------|-----|--|--|
| Lot number                | Address             | Area [m²] | Frontage [m]   | Was                  | Now        | BAL |  |  |
| 513                       | Swallowtail Loop    | 341       | 15             | <del>\$152,000</del> | \$142,000  | -   |  |  |
| 437                       | Ashmore Avenue      | 375       | 15             | НС                   | LD         | -   |  |  |
| 441                       | Mulloway Street     | 375       | 12.5           | SO                   | LD         | -   |  |  |
| 442                       | Mulloway Street     | 375       | 12.5           | SO                   | LD         | -   |  |  |
| 427                       | Mulloway Street     | 393       | 15             | <del>\$162,000</del> | \$152,000  | -   |  |  |
| 125                       | Fortescue Boulevard | 450       | 15             | SO                   | LD         | -   |  |  |
| 126                       | Fortescue Boulevard | 450       | 15             | SO                   | LD         | -   |  |  |
| 128                       | Fortescue Boulevard | 450       | 15             | <del>\$170,000</del> | \$164,000  | -   |  |  |
| 132                       | Fortescue Boulevard | 495       | 10/8.6/3.7 (C) | <del>\$185,000</del> | \$179,000* |     |  |  |
| 497                       | Swallowtail Loop    | 510       | 17             | SO                   | LD         | -   |  |  |