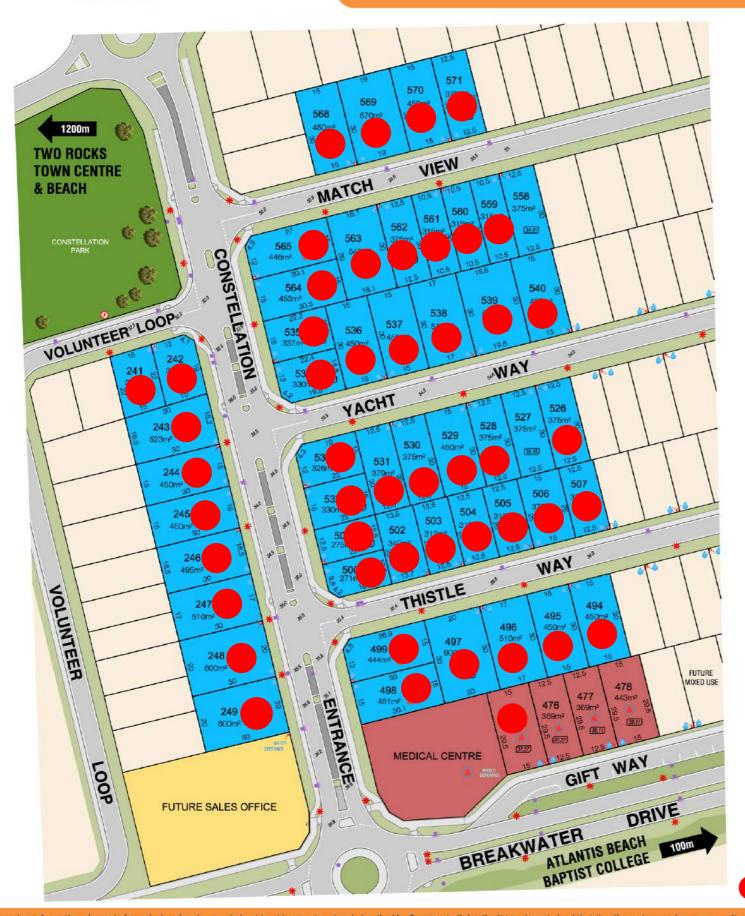

| Constellation Release – Titled |                        |                        |              |           |           |     |  |  |
|--------------------------------|------------------------|------------------------|--------------|-----------|-----------|-----|--|--|
| Lot number                     | Address                | Area [m <sup>2</sup> ] | Frontage [m] | Was       | Now       | BAL |  |  |
| 527                            | Yacht Way              | 375                    | 12.5         | \$160,000 | \$142,000 | -   |  |  |
| 558                            | Match View             | 375                    | 12.5         | \$160,000 | \$142,000 | -   |  |  |
| 562                            | Match View             | 375                    | 12.5         | SOLD      |           | -   |  |  |
| 246                            | Constellation Entrance | 495                    | 16.5         | SOLD      |           | -   |  |  |
| 539                            | Yacht Way              | 589                    | 19.6         | SOLD      |           | -   |  |  |

| Mixed Use Lots^ |          |           |              |                      |           |      |  |
|-----------------|----------|-----------|--------------|----------------------|-----------|------|--|
| Lot number      | Address  | Area [m²] | Frontage [m] | Was                  | Now       | BAL  |  |
| 476             | Gift Way | 375       | 12.5         | <del>\$160,000</del> | \$142,000 | 12.5 |  |
| 477             | Gift Way | 375       | 12.5         | \$160,000            | \$142,000 | 12.5 |  |
| 475             | Gift Way | 450       | 15           | <del>\$165,000</del> | \$159,000 | 12.5 |  |
| 478             | Gift Way | 450       | 15           | \$170,000            | \$164,000 | 12.5 |  |