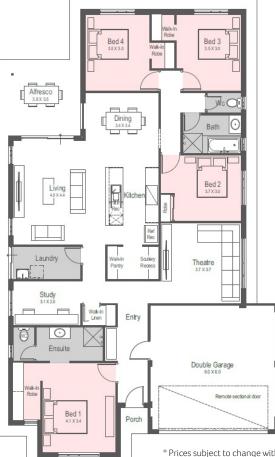

### 15 x 30m

### 450sqm

# The Phoenix

4 🛏 2 🖕 2 🚔

## FROM **\$364,490**\*

- FUJITSU ducted reverse-cycle Air Conditioning
- Premium stainless-steel 900mm SMEG kitchen appliances
- ESSASTONE benchtops to Kitchen, Scullery, Ensuite & Bathroom
- Internal wall painting throughout
- 31c Elevated ceilings to Living, Kitchen & Dining areas
- G-TEK Smartwall Lifetime No-Crack Guarantee